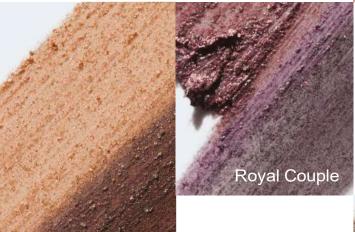

# **CLINIQUE**

Clinique introduces

New.

High Impact Shadow Play™ Shadow + Definer





## G

### Formula Facts

Available in 10 shade pairs.





## The Clinique Eye Safety Promise: Ophthalmologist tested

Safe for sensitive eyes
Safe for contact lens wearers



### G

#### How to use:

Crayon Usage: Grip cap securely and gently pull to remove. Turn the barrel up slightly to expose the tip of the crayon. Apply to eyelid as desired including lid, crease, upper lash line, and beneath lower lash line. To close, slide cap onto crayon until a distinct click is heard.





Powder Usage: Unscrew cap. Use sponge tip to apply powder shadow to eyelid as desired including lid, upper lash line, crease, and beneath lower lash line. To reload sponge with powder shadow, re-insert into cap. To close, screw cap onto threads of stick until snug.

Can be layered together or used alone. Have fun and play your way.