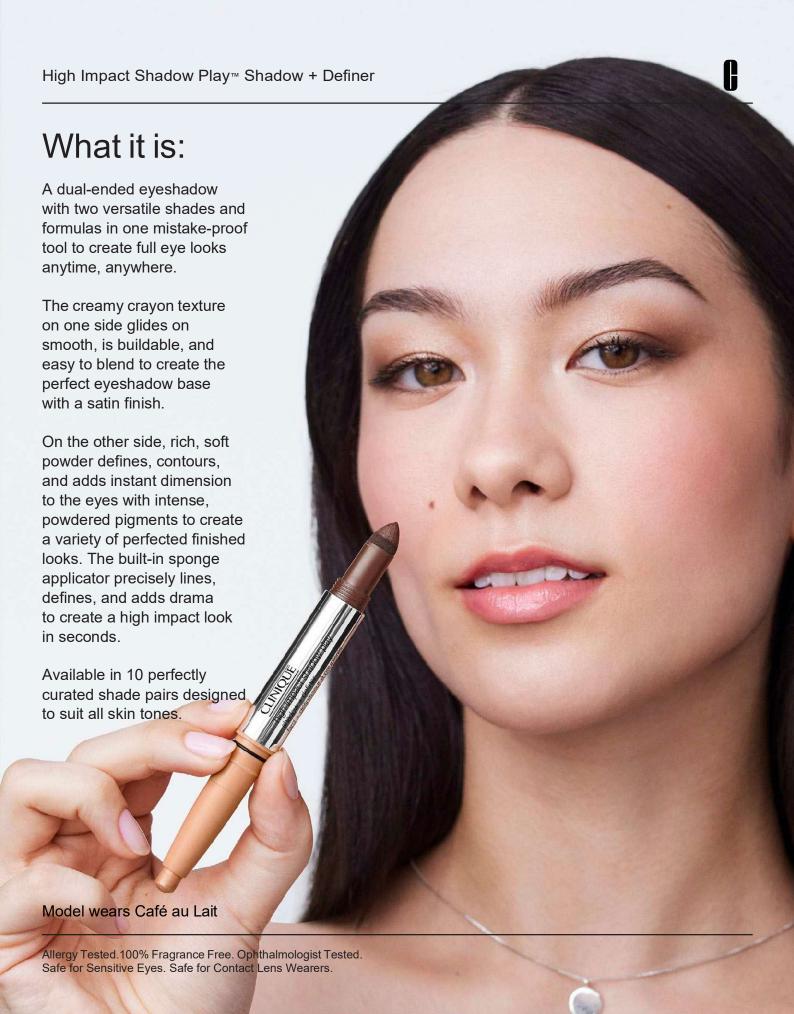

#### How to use:

Crayon Usage: Grip cap securely and gently pull to remove. Turn the barrel up slightly to expose the tip of the crayon. Apply to eyelid as desired including lid, crease, upper lash line, and beneath lower lash line. To close, slide cap onto crayon until a distinct click is heard.

Powder Usage: Unscrew cap. Use sponge tip to apply powder shadow to eyelid as desired including lid, upper lash line, crease, and beneath lower lash line. To reload sponge with powder shadow, re-insert into cap. To close, screw cap onto threads of stick until snug.

Can be layered together or used alone. Have fun and play your way.