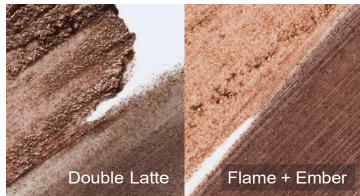

# **CLINIQUE**

Clinique introduces

New.

High Impact Shadow Play™ Shadow + Definer





## G

### Formula Facts

Available in 10 shade pairs.





## The Clinique Eye Safety Promise: Ophthalmologist tested

Safe for sensitive eyes
Safe for contact lens wearers



### G

#### How to use:

Crayon Usage: Grip cap securely and gently pull to remove. Turn the barrel up slightly to expose the tip of the crayon. Apply to eyelid as desired including lid, crease, upper lash line, and beneath lower lash line. To close, slide cap onto crayon until a distinct click is heard.





Powder Usage: Unscrew cap. Use sponge tip to apply powder shadow to eyelid as desired including lid, upper lash line, crease, and beneath lower lash line. To reload sponge with powder shadow, re-insert into cap. To close, screw cap onto threads of stick until snug.

Can be layered together or used alone. Have fun and play your way.