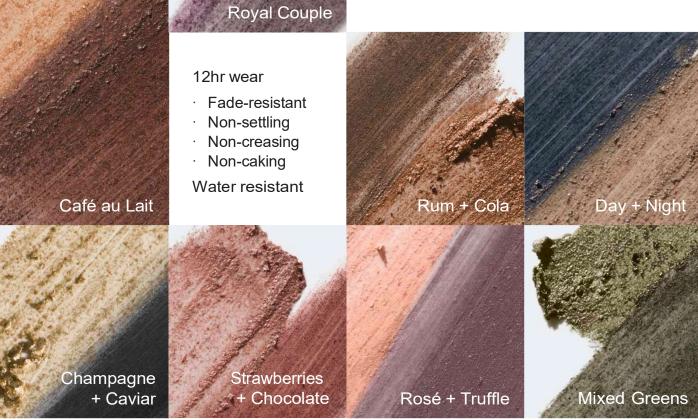

# **CLINIQUE**

Clinique introduces

New.

High Impact Shadow Play™ Shadow + Definer





## G

### Formula Facts

Available in 10 shade pairs.





## The Clinique Eye Safety Promise: Ophthalmologist tested

Safe for sensitive eyes
Safe for contact lens wearers



### G

#### How to use:

Crayon Usage: Grip cap securely and gently pull to remove. Turn the barrel up slightly to expose the tip of the crayon. Apply to eyelid as desired including lid, crease, upper lash line, and beneath lower lash line. To close, slide cap onto crayon until a distinct click is heard.





Powder Usage: Unscrew cap. Use sponge tip to apply powder shadow to eyelid as desired including lid, upper lash line, crease, and beneath lower lash line. To reload sponge with powder shadow, re-insert into cap. To close, screw cap onto threads of stick until snug.

Can be layered together or used alone. Have fun and play your way.