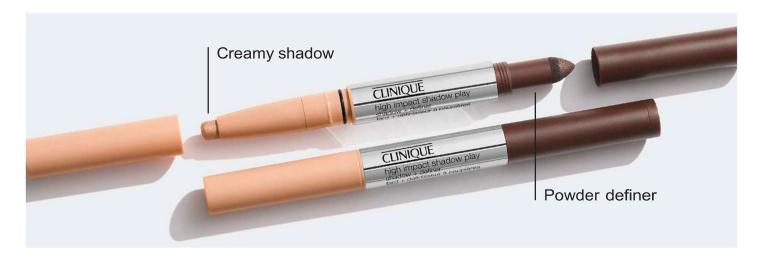

#### How to use:

Crayon Usage: Grip cap securely and gently pull to remove. Turn the barrel up slightly to expose the tip of the crayon. Apply to eyelid as desired including lid, crease, upper lash line, and beneath lower lash line. To close, slide cap onto crayon until a distinct click is heard.

Powder Usage: Unscrew cap. Use sponge tip to apply powder shadow to eyelid as desired including lid, upper lash line, crease, and beneath lower lash line. To reload sponge with powder shadow, re-insert into cap. To close, screw cap onto threads of stick until snug.