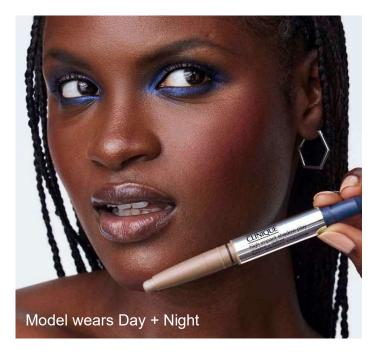

# **CLINIQUE**

Clinique introduces

New.

High Impact Shadow Play™ Shadow + Definer





## G

### Formula Facts

Available in 10 shade pairs.





## The Clinique Eye Safety Promise: Ophthalmologist tested

Safe for sensitive eyes
Safe for contact lens wearers



### G

#### How to use:

Crayon Usage: Grip cap securely and gently pull to remove. Turn the barrel up slightly to expose the tip of the crayon. Apply to eyelid as desired including lid, crease, upper lash line, and beneath lower lash line. To close, slide cap onto crayon until a distinct click is heard.





Powder Usage: Unscrew cap. Use sponge tip to apply powder shadow to eyelid as desired including lid, upper lash line, crease, and beneath lower lash line. To reload sponge with powder shadow, re-insert into cap. To close, screw cap onto threads of stick until snug.

Can be layered together or used alone. Have fun and play your way.