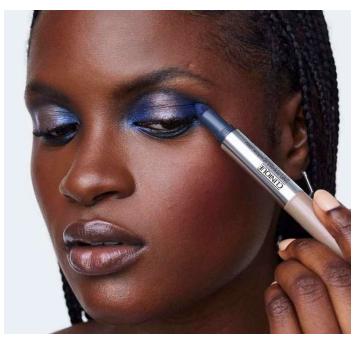

#### How to use:

Crayon Usage: Grip cap securely and gently pull to remove. Turn the barrel up slightly to expose the tip of the crayon. Apply to eyelid as desired including lid, crease, upper lash line, and beneath lower lash line. To close, slide cap onto crayon until a distinct click is heard.

Powder Usage: Unscrew cap. Use sponge tip to apply powder shadow to eyelid as desired including lid, upper lash line, crease, and beneath lower lash line. To reload sponge with powder shadow, re-insert into cap. To close, screw cap onto threads of stick until snug.